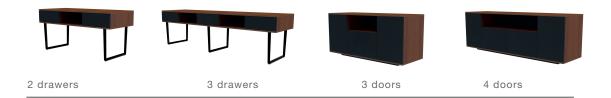

The striking effect of the aluminum feet separates to the point where it joins the working surface. The line upwards from the ground extends in its mid-point in its own language.

On the surface of this work, users can make installations to solve meeting needs. With console, cupboard and coffee table options, extra work, storage and conversation areas can be created.

## product family

4 legged meeting table

2 legged meeting table

carrier cabinets

2 legged meeting table

2 drawers

2 doors

consoles