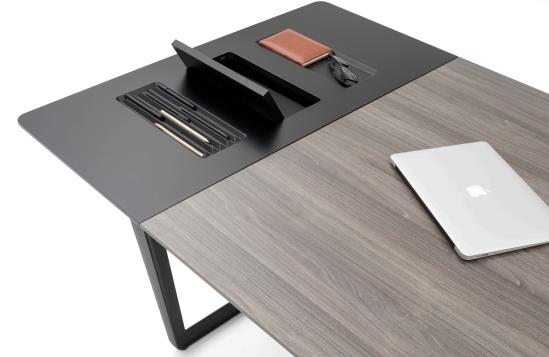

The striking effect of the aluminum feet separates to the point where it joins the working surface. The line upwards from the ground extends in its mid-point in its own language.

On the surface of this work, users can make installations to solve meeting needs. With console, cupboard and coffee table options, extra work, storage and conversation areas can be created.