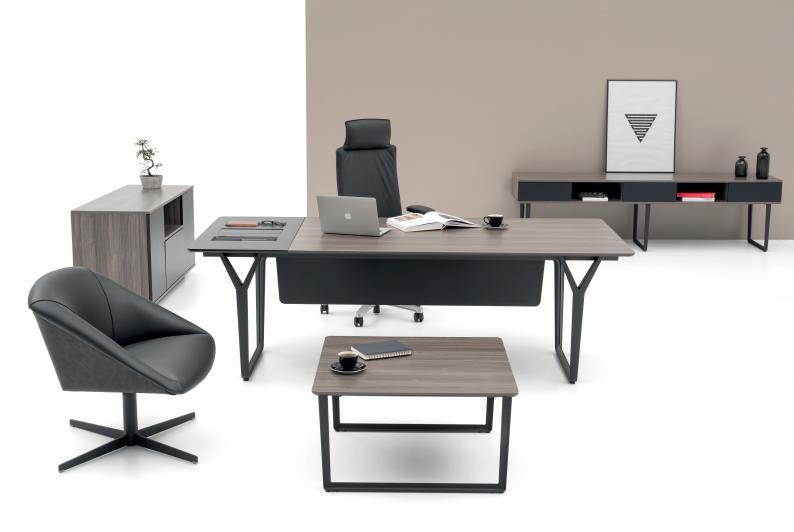

The striking effect of the aluminum feet separates to the point where it joins the working surface. The line upwards from the ground extends in its mid-point in its own language.

On the surface of this work, users can make installations to solve meeting needs. With console, cupboard and coffee table options, extra work, storage and conversation areas can be created.

## product family

4 legged meeting table

2 legged meeting table

carrier cabinets

2 legged meeting table

2 drawers

2 doors

consoles