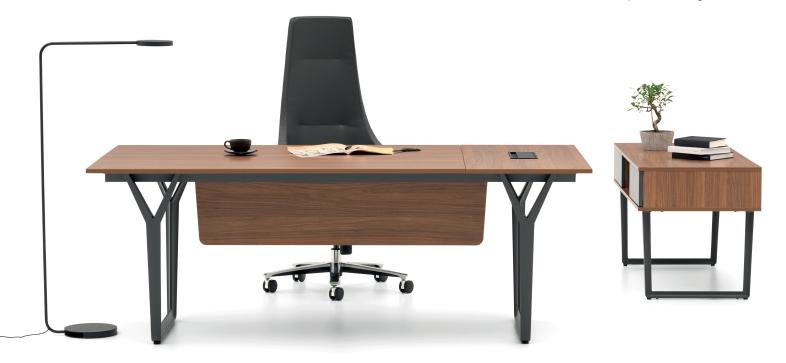

## NOTE

clear details and simple design

Arif Akıllılar

Utkan Kızıltuğ

Along side fundamental requirements that can be defined as flexible and functional workspaces, the various needs and the desires of self-expression of users who has management within their job description should be addressed with unique solutions. The value that executives want to see in workspaces with clean details and simple design throughout their interactions with both their employees and their social circles is symbolized in Note Desk.

The striking effect of the aluminum feet separates to the point where it joins the working surface. The line upwards from the ground extends in its mid-point in its own language.

On the surface of this work, users can make installations to solve meeting needs. With console, cupboard and coffee table options, extra work, storage and conversation areas can be created.