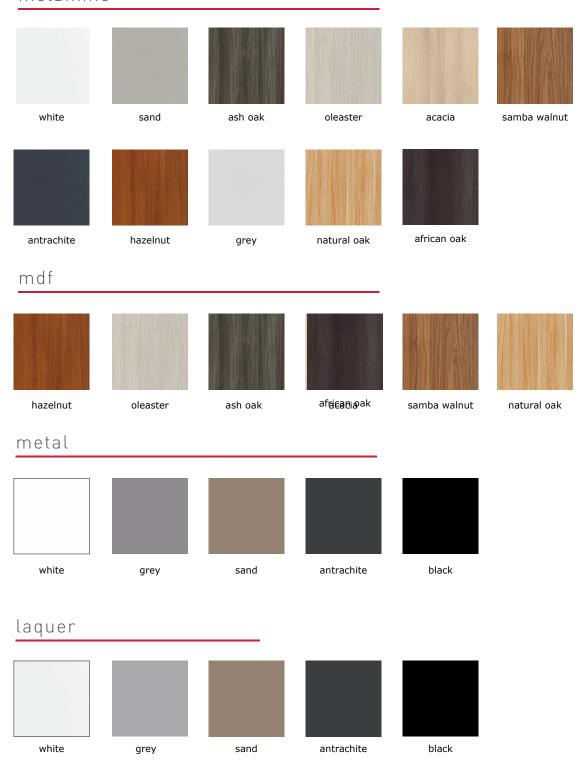

o see in workspaces with clean details and simple design throughout their interactions with both their employees and their social circles is symbolized in Note Desk.





The striking effect of the aluminum feet separates to the point where it joins the working surface. The line upwards from the ground extends in its mid-point in its own language.





On the surface of this work, users can make installations to solve meeting needs. With console, cupboard and coffee table options, extra work, storage and conversation areas can be created.



## product family



4 legged meeting table

2 legged meeting table

carrier cabinets







2 legged meeting table

2 drawers

2 doors

consoles



coffee tables



55x55 cm

55x80 cm

80x80 cm

table features \_\_\_\_\_ table sizes





## melamine