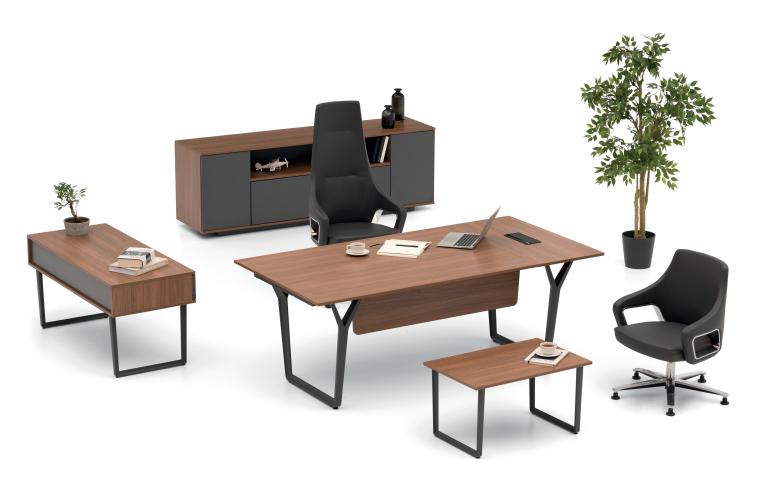

## NOTE

clear details and simple design

Arif Akıllılar

Utkan Kızıltuğ

Along side fundamental requirements that can be defined as flexible and functional workspaces, the various needs and the desires of self-expression of users who has management within their job description should be addressed with unique solutions. The value that executives want to see in workspaces with clean details and simple design throughout their interactions with both their employees and their social circles is symbolized in Note Desk.

The striking effect of the aluminum feet separates to the point where it joins the working surface. The line upwards from the ground extends in its mid-point in its own language.

On the surface of this work, users can make installations to solve meeting needs. With console, cupboard and coffee table options, extra work, storage and conversation areas can be created.