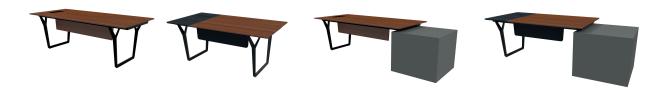

## product family

4 legged meeting table

2 legged meeting table

carrier cabinets

2 legged meeting table

2 drawers

2 doors

consoles

coffee tables

55x55 cm

55x80 cm

80x80 cm

table features \_\_\_\_\_ table sizes