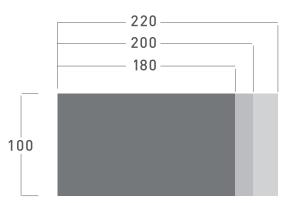

coffee tables

55x55 cm

55x80 cm

80x80 cm

table features \_\_\_\_\_ table sizes