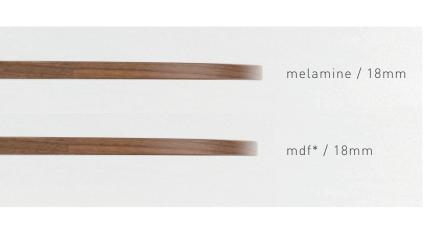

executives want to see in workspaces with clean details and simple design throughout their interactions with both their employees and their social circles is symbolized in Note Desk.





The striking effect of the aluminum feet separates to the point where it joins the working surface. The line upwards from the ground extends in its mid-point in its own language.





On the surface of this work, users can make installations to solve meeting needs. With console, cupboard and coffee table options, extra work, storage and conversation areas can be created.



## product family



4 legged meeting table

2 legged meeting table

carrier cabinets







2 legged meeting table

2 drawers

2 doors

consoles



coffee tables



55x55 cm

55x80 cm

80x80 cm

table features \_\_\_\_\_ table sizes





## melamine