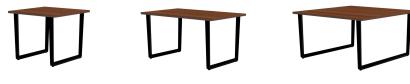

coffee tables

55x55 cm

55x80 cm

80x80 cm

table features \_\_\_\_\_ table sizes