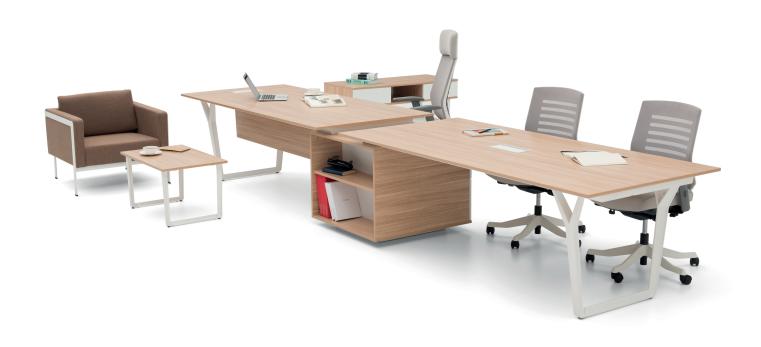

The striking effect of the aluminum feet separates to the point where it joins the working surface. The line upwards from the ground extends in its mid-point in its own language.

On the surface of this work, users can make installations to solve meeting needs. With console, cupboard and coffee table options, extra work, storage and conversation areas can be created.

## product family

4 legged meeting table

2 legged meeting table

carrier cabinets

2 legged meeting table

2 drawers

2 doors

consoles